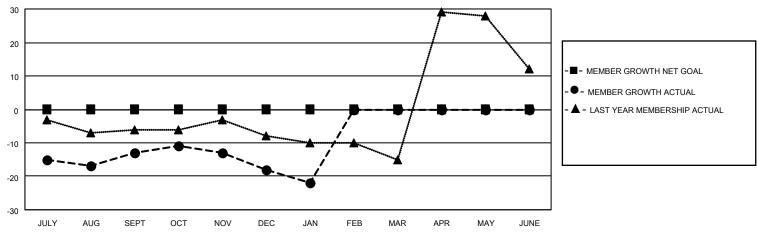

| JULY/AUG/SEPT 0 OCT/NOV/DEC 0 JAN/FEB/MAR 0 APR/MAY/JUNE 0                                    | O O O O          | DROPPED CLUBS  1 0 0 0 0 | JULY/AUG/SEPT<br>OCT/NOV/DEC<br>JAN/FEB/MAR<br>APR/MAY/JUNE |                                       | MEMBER GROWTH ACTUAL  17 13 1 0          | DROPPED MEMBERS ACTUAL (including transfers)  29 17 5 0                                         |  |
|-----------------------------------------------------------------------------------------------|------------------|--------------------------|-------------------------------------------------------------|---------------------------------------|------------------------------------------|-------------------------------------------------------------------------------------------------|--|
| QUARTER  NEW CLUB GOAL NI  JULY/AUG/SEPT  OCT/NOV/DEC  JAN/FEB/MAR  APR/MAY/JUNE  O  GOALS AN | O O O O          | 1<br>0<br>0<br>0         | JULY/AUG/SEPT<br>OCT/NOV/DEC<br>JAN/FEB/MAR<br>APR/MAY/JUNE | BER GROWTH NET<br>GOAL<br>0<br>0<br>0 | MEMBER GROWTH<br>ACTUAL<br>17<br>13<br>1 | MEMBERS ACTUAL (including transfers)  29 17 5                                                   |  |
| JULY/AUG/SEPT 0 OCT/NOV/DEC 0 JAN/FEB/MAR 0 APR/MAY/JUNE 0  GOALS AN                          | 0<br>0<br>0<br>0 | 1<br>0<br>0<br>0         | JULY/AUG/SEPT<br>OCT/NOV/DEC<br>JAN/FEB/MAR<br>APR/MAY/JUNE | GOAL<br>0<br>0<br>0                   | 17<br>13<br>1                            | MEMBERS ACTUAL (including transfers)  29 17 5                                                   |  |
| OCT/NOV/DEC 0  JAN/FEB/MAR 0  APR/MAY/JUNE 0  GOALS AN                                        | 0<br>0<br>0      | 0<br>0<br>0              | OCT/NOV/DEC<br>JAN/FEB/MAR<br>APR/MAY/JUNE                  | 0                                     | 13<br>1                                  | 17<br>5                                                                                         |  |
| JAN/FEB/MAR 0 APR/MAY/JUNE 0  GOALS AN                                                        | 0                | 0                        | JAN/FEB/MAR<br>APR/MAY/JUNE                                 | 0                                     | 1                                        | 5                                                                                               |  |
| APR/MAY/JUNE 0  GOALS AN                                                                      | 0                | 0                        | APR/MAY/JUNE                                                | •                                     | 1<br>0                                   |                                                                                                 |  |
| GOALS AN                                                                                      |                  |                          |                                                             | 0                                     | 0                                        | 0                                                                                               |  |
| 2                                                                                             | ID ACTUA         | L NEW CLUBS (            |                                                             |                                       |                                          |                                                                                                 |  |
| 1.2                                                                                           |                  |                          | -•-                                                         |                                       | - ● - CURRENT YEAR AG                    | - CURRENT YEAR GOALS FOR NEW CLUBS - CURRENT YEAR ACTUAL NEW CLUBS - LAST YEAR ACTUAL NEW CLUBS |  |
| 0.8                                                                                           |                  |                          |                                                             |                                       |                                          | LE NEW GEODG                                                                                    |  |

## GOALS AND ACTUAL MEMBERS CUMULATIVE

| DROPPED CLUBS: 1 |    | 11 CLUBS OF 42 ADDED 1 OR MORE<br>NEW MEMBERS | GENDER DISTRIBUTION              |              |     |
|------------------|----|-----------------------------------------------|----------------------------------|--------------|-----|
|                  |    |                                               | MALE                             | 823 (75.50%) |     |
|                  |    |                                               | FEMALE                           | 267 (24.50%) |     |
| DROPPED MEMBERS  |    |                                               |                                  |              |     |
| DECEASED         | 9  | CLICK HERE FOR CUMULATIVE                     | TOTAL FAMILY UNIT MEMBERS        |              | 190 |
| CLUB CANCELLED   | 7  | MEMBERSHIP DATA                               |                                  |              | 0.0 |
| OTHER            | 35 |                                               | FAMILY MEMBERS PAYING HALF  DUES |              | 98  |
| TOTAL            | 51 |                                               |                                  |              |     |